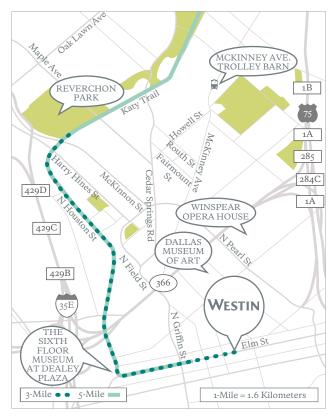

## 3 Mile or 5K Route Directions

- 1. Exit out of The Westin Dallas Downtown to the Front Drive
- 2. Turn left on Elm Street.
- 3. Run down Elm Street until you reach Houston Street.
- 4. Turn right on Houston Street and follow Houston Street until you reach the American Airlines Center.
- 5. Cross the street at Lyte Street and enter The Katy Trail.
- 6. Run the Katy Trail until you reach the Thomsen Overlook.
- 7. Turn around and run back towards Houston Street.
- 8. Follow Houston Street until you reach Elm Street.
- 9. Make a left on elm street.
- 10. Follow Elm Street until you Reach the Westin Dallas Downtown.

## 5 Mile or 8K Route Directions

Follow steps 1-5 from above

- 6. Run the katy trail until you reach Snyder's Union.
- 7. Turn around and run back towards Houston Street.
- 8. Follow Houston Street until you reach Elm Street
- 9. Make a left on Elm Street.
- 10. Follow Elm Street until you reach The Westin Dallas Downtown